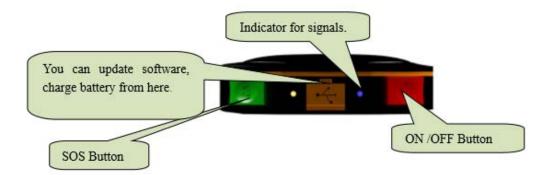

## **Product Specification**

Personal GPS tracking device

1. Hardware Introduction